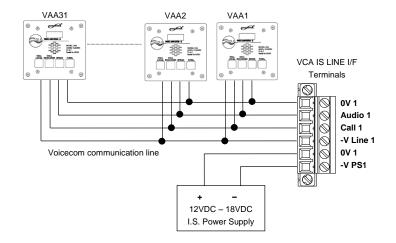

Typical Connection Diagram (refer to VoiceCom Product Manual for detailed information)