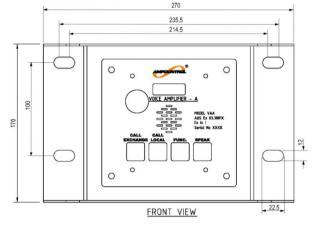

# **General Arrangement**

Panel Mount VAA Sub-assembly (rear view - terminals)

Standard VAA in leel Enclosure

|                                                                  | Specifications                                                                                                                                   |  |
|------------------------------------------------------------------|--------------------------------------------------------------------------------------------------------------------------------------------------|--|
| Certificates/Approvals                                           |                                                                                                                                                  |  |
| Туре                                                             | Ex ia I (Intrinsically Safe)                                                                                                                     |  |
| Certificate Number                                               | ANZEx 13.3005X                                                                                                                                   |  |
| Power Supply                                                     |                                                                                                                                                  |  |
| Voltage                                                          | -10VDC to -19VDC                                                                                                                                 |  |
| Charge Current                                                   | Selectable from 5mA to 40mA in 1mA increments (per VAA)                                                                                          |  |
| <b>Environmental Condition</b>                                   | ons                                                                                                                                              |  |
| Temperature Range                                                | 0°C to +50°C                                                                                                                                     |  |
| IS Parameters <sup>1</sup> (LINE con                             | nector terminals: 0V, AUDIO, CALL, -VLINE)                                                                                                       |  |
| Maximum Input<br>Voltage (Ui)                                    | 19V                                                                                                                                              |  |
| Maximum Input<br>Current (Ii)                                    | 3A                                                                                                                                               |  |
| Maximum Input<br>Capacitance (Ci)                                | Negligible                                                                                                                                       |  |
| Maximum Input Inductance (Li)                                    | Negligible                                                                                                                                       |  |
| <sup>1</sup> Refer to Certificate of Conform                     | nity ANZEx 13.3005X for all conditions of certification.                                                                                         |  |
| Battery                                                          |                                                                                                                                                  |  |
| Туре                                                             | Sealed Lead Acid (SLA)                                                                                                                           |  |
| Voltage                                                          | 6V                                                                                                                                               |  |
| Capacity                                                         | 1200mAh                                                                                                                                          |  |
| Typical Battery Loads                                            | Pre-start Warning Alarm: 150mA approx. Voice Message Playback: 20mA avg approx. Stand-by (no audio output): 2mA approx. Sleep Mode: 20µA approx. |  |
| Sound Output                                                     |                                                                                                                                                  |  |
| Output                                                           | 90dB approx. at 1m for pre-start warning                                                                                                         |  |
| Mechanical                                                       |                                                                                                                                                  |  |
| Dimensions (panel<br>mount sub-assembly)<br>Dimensions (standard | 137 x 145 x 57mm (depth with battery pack installed 98mm) (H x W x D) 170 x 270 x 121.5mm                                                        |  |
| enclosure) Dimensions (battery pack)                             | (H x W x D)<br>78 x 104 x 50mm<br>(H x W x D)                                                                                                    |  |