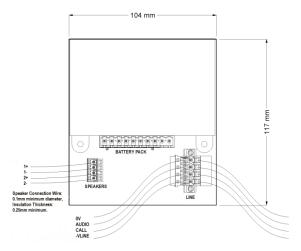

# **General Arrangement**

Panel Mount VAA Sub-assembly (rear view - terminals)

Standard VAA in leel Enclosure

|                                                                  | Specifications                                                                                                                                   |  |
|------------------------------------------------------------------|--------------------------------------------------------------------------------------------------------------------------------------------------|--|
| Certificates/Approvals                                           |                                                                                                                                                  |  |
| Туре                                                             | Ex ia I (Intrinsically Safe)                                                                                                                     |  |
| Certificate Number                                               | ANZEx 13.3005X                                                                                                                                   |  |
| Power Supply                                                     |                                                                                                                                                  |  |
| Voltage                                                          | -10VDC to -19VDC                                                                                                                                 |  |
| Charge Current                                                   | Selectable from 5mA to 40mA in 1mA increments (per VAA)                                                                                          |  |
| <b>Environmental Condition</b>                                   | ons                                                                                                                                              |  |
| Temperature Range                                                | 0°C to +50°C                                                                                                                                     |  |
| IS Parameters <sup>1</sup> (LINE con                             | nector terminals: 0V, AUDIO, CALL, -VLINE)                                                                                                       |  |
| Maximum Input<br>Voltage (Ui)                                    | 19V                                                                                                                                              |  |
| Maximum Input<br>Current (Ii)                                    | 3A                                                                                                                                               |  |
| Maximum Input<br>Capacitance (Ci)                                | Negligible                                                                                                                                       |  |
| Maximum Input Inductance (Li)                                    | Negligible                                                                                                                                       |  |
| <sup>1</sup> Refer to Certificate of Conform                     | nity ANZEx 13.3005X for all conditions of certification.                                                                                         |  |
| Battery                                                          |                                                                                                                                                  |  |
| Туре                                                             | Sealed Lead Acid (SLA)                                                                                                                           |  |
| Voltage                                                          | 6V                                                                                                                                               |  |
| Capacity                                                         | 1200mAh                                                                                                                                          |  |
| Typical Battery Loads                                            | Pre-start Warning Alarm: 150mA approx. Voice Message Playback: 20mA avg approx. Stand-by (no audio output): 2mA approx. Sleep Mode: 20µA approx. |  |
| Sound Output                                                     |                                                                                                                                                  |  |
| Output                                                           | 90dB approx. at 1m for pre-start warning                                                                                                         |  |
| Mechanical                                                       |                                                                                                                                                  |  |
| Dimensions (panel<br>mount sub-assembly)<br>Dimensions (standard | 137 x 145 x 57mm (depth with battery pack installed 98mm) (H x W x D) 170 x 270 x 121.5mm                                                        |  |
| enclosure) Dimensions (battery pack)                             | (H x W x D)<br>78 x 104 x 50mm<br>(H x W x D)                                                                                                    |  |