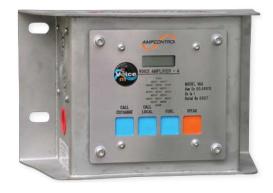

#### **Product description**

The VAA has an integral microphone and connections for two loud speakers. Four push buttons provide calling functions and a LCD display provides status indication.

The VAA is available as a sub-assembly suitable for panel mounting or as standard unit housed in a specialised stainless steel enclosure with integral speaker grills and options for plug and socket or glanded cable entries.