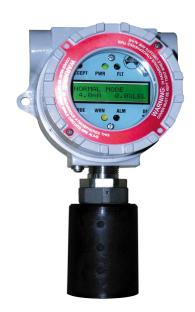

## 79-2500 INFRARED GAS DETECTOR

**PRODUCT BROCHURE** 

Ampcontrol's 79–2500 range of Exd Group 2 certified flammable gas detectors is available in Infrared, Catalytic and Electrochemical detection versions.

The detectors feature a local display and calibration functions with 4–20mA loop output. Inbuilt alarm with relay options for local alarm control. User programmable via magnetic tool. Backlit LCD provides full information display of gas, alarm and mA outpuT.

## **FEATURES**

- Certified Flameproof
- Remote display option
- Non-intrusive calibration and checking
- Certification IECEx Exd IIB T6 40°C (infrared)
- In-built alarm and relay options
- Duct mount kit available